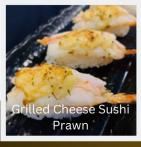

| Salmon Carpaccio (8pcs)           | \$19.90                         |
|-----------------------------------|---------------------------------|
| Snapper Carpaccio (8pcs)          | \$19.90                         |
| Wasabi Tuna Sashimi (6pcs)        | \$16.90                         |
| Grilled Cheese Sushi Prawn (5pcs) | \$15.90                         |
| Amaebi – sweet shrimp (5pcs)      | \$11.90                         |
| Aburi Sushi 1                     | 5pcs -\$16.90<br>Opcs - \$32.90 |