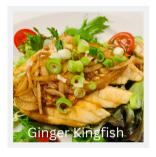

### Main Course

| Salmon Teriyaki<br>Pan fried salmon in teriyaki sauce served with boiled rice           | \$21.90 |
|-----------------------------------------------------------------------------------------|---------|
| Ginger Kingfish Pan fried kingfish in ginger sauce served with boiled rice              | \$25.90 |
| Chilli Prawns<br>Stir fried king prawns with chilli sauce                               | \$26.90 |
| Unagidon<br>Eel over rice with miso soup                                                | \$24.90 |
| Chicken Teriyaki<br>Stir fried chicken fillet in teriyaki sauce served with boiled rice | \$18.90 |
| Chilli Chicken<br>Stir fried chicken fillet with chilli sauce served with boiled rice   | \$18.90 |