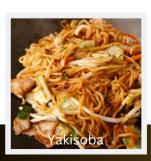

## Noodles / Rice

| <b>Vegetable Udon Soup</b> Mixed vegetable & udon in Japanese soy flavoured soup  | \$14.90 |
|-----------------------------------------------------------------------------------|---------|
| Chicken or Beef Udon Soup<br>Chicken / Beef & udon in Japanese soy flavoured soup | \$15.90 |
| Chicken or Beef Yakisoba<br>Stir fried yakisoba with chicken / beef               | \$18.90 |
| Chicken Yaki Meshi<br>Fried rice with chicken                                     | \$15.90 |