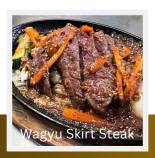

#### Main Course

| Beef Teriyaki<br>Stir fried sliced beef in teriyaki sauce served with boiled rice    | \$19.90 |
|--------------------------------------------------------------------------------------|---------|
| BBQ Beef<br>Marinated beef & onion with special sauce served with boiled rice        | \$19.90 |
| Teppan Steak<br>Wagyu steak with Black pepper sauce or wasabi sauce                  | \$26.90 |
| Wagyu Skirt Steak<br>Sliced Wagyu Beef served with homemade wafu sauce & boiled rice | \$28.90 |
| Spicy Pork<br>Stir fried sliced pork with chilli sauce served with boiled rice       | \$18.90 |