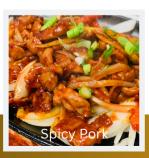

#### Main Course

| Beef Teriyaki<br>Stir fried sliced beef in teriyaki sauce served with boiled rice    | \$19.90 |
|--------------------------------------------------------------------------------------|---------|
| BBQ Beef<br>Marinated beef & onion with special sauce served with boiled rice        | \$19.90 |
| Teppan Steak<br>Wagyu steak with Black pepper sauce or wasabi sauce                  | \$26.90 |
| Wagyu Skirt Steak<br>Sliced Wagyu Beef served with homemade wafu sauce & boiled rice | \$28.90 |
| Spicy Pork<br>Stir fried sliced pork with chilli sauce served with boiled rice       | \$18.90 |