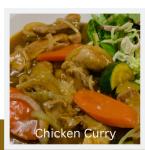

| Chicken Katsu<br>Deep fried crumbed chicken fillet served with boiled rice                                | \$18.90 |
|-----------------------------------------------------------------------------------------------------------|---------|
| Chicken Katsu Don<br>Deep fried crumbed chicken cutlet & egg in special sauce over rice<br>with miso soup | \$18.90 |
| Chicken Katsu Curry Deep fried crumbed chicken cutlet in curry sauce served with boiled rice              | \$18.90 |
| Chicken Curry<br>Stir fried sliced chicken in curry sauce served with boiled rice                         | \$18.90 |