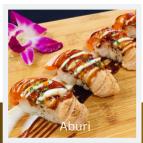

| Salmon Carpaccio (8pcs)           | \$19.90                         |
|-----------------------------------|---------------------------------|
| Snapper Carpaccio (8pcs)          | \$19.90                         |
| Wasabi Tuna Sashimi (6pcs)        | \$16.90                         |
| Grilled Cheese Sushi Prawn (5pcs) | \$15.90                         |
| Amaebi – sweet shrimp (5pcs)      | \$11.90                         |
| Aburi Sushi 1                     | 5pcs -\$16.90<br>Opcs - \$32.90 |