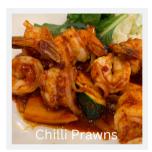

### Main Course

| Salmon Teriyaki<br>Pan fried salmon in teriyaki sauce served with boiled rice           | \$21.90 |
|-----------------------------------------------------------------------------------------|---------|
| Ginger Kingfish Pan fried kingfish in ginger sauce served with boiled rice              | \$25.90 |
| Chilli Prawns<br>Stir fried king prawns with chilli sauce                               | \$26.90 |
| Unagidon<br>Eel over rice with miso soup                                                | \$24.90 |
| Chicken Teriyaki<br>Stir fried chicken fillet in teriyaki sauce served with boiled rice | \$18.90 |
| Chilli Chicken<br>Stir fried chicken fillet with chilli sauce served with boiled rice   | \$18.90 |