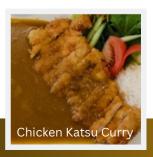

| Chicken Katsu<br>Deep fried crumbed chicken fillet served with boiled rice                                | \$18.90 |
|-----------------------------------------------------------------------------------------------------------|---------|
| Chicken Katsu Don<br>Deep fried crumbed chicken cutlet & egg in special sauce over rice<br>with miso soup | \$18.90 |
| Chicken Katsu Curry Deep fried crumbed chicken cutlet in curry sauce served with boiled rice              | \$18.90 |
| Chicken Curry<br>Stir fried sliced chicken in curry sauce served with boiled rice                         | \$18.90 |