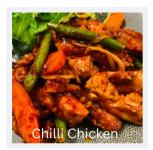

### Main Course

| Salmon Teriyaki<br>Pan fried salmon in teriyaki sauce served with boiled rice           | \$21.90 |
|-----------------------------------------------------------------------------------------|---------|
| Ginger Kingfish Pan fried kingfish in ginger sauce served with boiled rice              | \$25.90 |
| Chilli Prawns<br>Stir fried king prawns with chilli sauce                               | \$26.90 |
| Unagidon<br>Eel over rice with miso soup                                                | \$24.90 |
| Chicken Teriyaki<br>Stir fried chicken fillet in teriyaki sauce served with boiled rice | \$18.90 |
| Chilli Chicken<br>Stir fried chicken fillet with chilli sauce served with boiled rice   | \$18.90 |