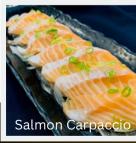

| Salmon Carpaccio (8pcs)           | \$19.90                         |
|-----------------------------------|---------------------------------|
| Snapper Carpaccio (8pcs)          | \$19.90                         |
| Wasabi Tuna Sashimi (6pcs)        | \$16.90                         |
| Grilled Cheese Sushi Prawn (5pcs) | \$15.90                         |
| Amaebi – sweet shrimp (5pcs)      | \$11.90                         |
| Aburi Sushi 1                     | 5pcs -\$16.90<br>Opcs - \$32.90 |