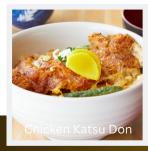

| Chicken Katsu<br>Deep fried crumbed chicken fillet served with boiled rice                                | \$18.90 |
|-----------------------------------------------------------------------------------------------------------|---------|
| Chicken Katsu Don<br>Deep fried crumbed chicken cutlet & egg in special sauce over rice<br>with miso soup | \$18.90 |
| Chicken Katsu Curry Deep fried crumbed chicken cutlet in curry sauce served with boiled rice              | \$18.90 |
| Chicken Curry<br>Stir fried sliced chicken in curry sauce served with boiled rice                         | \$18.90 |