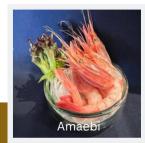

| Salmon Carpaccio (8pcs)           | \$19.90                         |
|-----------------------------------|---------------------------------|
| Snapper Carpaccio (8pcs)          | \$19.90                         |
| Wasabi Tuna Sashimi (6pcs)        | \$16.90                         |
| Grilled Cheese Sushi Prawn (5pcs) | \$15.90                         |
| Amaebi – sweet shrimp (5pcs)      | \$11.90                         |
| Aburi Sushi 1                     | 5pcs -\$16.90<br>Opcs - \$32.90 |