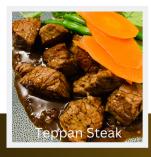

#### Main Course

| Beef Teriyaki<br>Stir fried sliced beef in teriyaki sauce served with boiled rice    | \$19.90 |
|--------------------------------------------------------------------------------------|---------|
| BBQ Beef<br>Marinated beef & onion with special sauce served with boiled rice        | \$19.90 |
| Teppan Steak<br>Wagyu steak with Black pepper sauce or wasabi sauce                  | \$26.90 |
| Wagyu Skirt Steak<br>Sliced Wagyu Beef served with homemade wafu sauce & boiled rice | \$28.90 |
| Spicy Pork<br>Stir fried sliced pork with chilli sauce served with boiled rice       | \$18.90 |