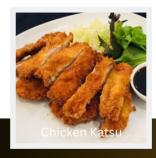

| Chicken Katsu<br>Deep fried crumbed chicken fillet served with boiled rice                                | \$18.90 |
|-----------------------------------------------------------------------------------------------------------|---------|
| Chicken Katsu Don<br>Deep fried crumbed chicken cutlet & egg in special sauce over rice<br>with miso soup | \$18.90 |
| Chicken Katsu Curry Deep fried crumbed chicken cutlet in curry sauce served with boiled rice              | \$18.90 |
| Chicken Curry<br>Stir fried sliced chicken in curry sauce served with boiled rice                         | \$18.90 |