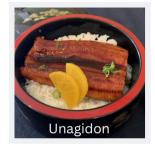

### Main Course

| Salmon Teriyaki<br>Pan fried salmon in teriyaki sauce served with boiled rice           | \$21.90 |
|-----------------------------------------------------------------------------------------|---------|
| Ginger Kingfish Pan fried kingfish in ginger sauce served with boiled rice              | \$25.90 |
| Chilli Prawns<br>Stir fried king prawns with chilli sauce                               | \$26.90 |
| Unagidon<br>Eel over rice with miso soup                                                | \$24.90 |
| Chicken Teriyaki<br>Stir fried chicken fillet in teriyaki sauce served with boiled rice | \$18.90 |
| Chilli Chicken<br>Stir fried chicken fillet with chilli sauce served with boiled rice   | \$18.90 |