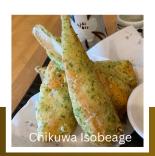

| Chilli Prawn Gyoza (5pcs)              | \$13.90 |
|----------------------------------------|---------|
| Deep fried Gyoza (5pcs)                | \$9.90  |
| Squid Leg Tempura (8pcs)               | \$12.90 |
| Salt & Pepper Squid (8pcs)             | \$10.90 |
| Prawn Parcel (4pcs)                    | \$9.90  |
| Grilled Shishamo                       | \$7.90  |
| Roasted Filefish Meat                  | \$8.90  |
| Chikuwa Isobeage<br>Japanese Fish Cake | \$7.90  |