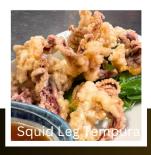

| Chilli Prawn Gyoza (5pcs)              | \$13.90 |
|----------------------------------------|---------|
| Deep fried Gyoza (5pcs)                | \$9.90  |
| Squid Leg Tempura (8pcs)               | \$12.90 |
| Salt & Pepper Squid (8pcs)             | \$10.90 |
| Prawn Parcel (4pcs)                    | \$9.90  |
| Grilled Shishamo                       | \$7.90  |
| Roasted Filefish Meat                  | \$8.90  |
| Chikuwa Isobeage<br>Japanese Fish Cake | \$7.90  |